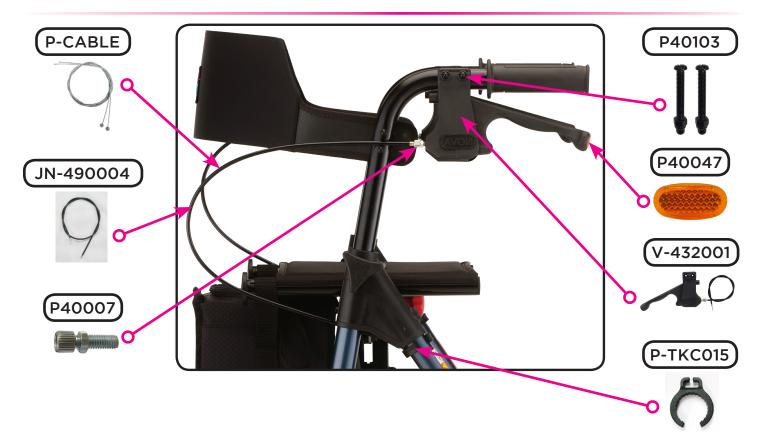

s Breakdown For models: 4320BL, 4320DB, 4320RD Serial # Starting "NV"



**CARE • QUALITY • INNOVATION** 



CONTACT US! We're here to help info@novajoy.com 1800 557 6682 novajoy.com

Revised on February 5, 2019

### An important note from



Many parts listed and/or pictured on this breakdown may appear to be identical to the part(s) required but may actually be different, due to slight dimensional changes.

Please verify that the serial number on your rolling walker corresponds with the serial number series denoted in the below parts list. The serial number is located on a sticker that is attached to the frame under the seat (**see Figure 1**).

If you need further assistance, please call our customer service team at (800) 557-6682.



#### Thank you!

Figure 1

## Hand Brake Mechanism



**Upper Assembly Components** 



### Seat & Backrest



# Folding Mechanism And Toe Kick



# Wheel & Lower Assembly Components



|             | Item Number 4320                           |      |  |
|-------------|--------------------------------------------|------|--|
|             | Forté 20                                   |      |  |
| nova        | SERIAL # BEGINNING WITH "NV"               |      |  |
| ITEM NUMBER | DESCRIPTION                                | UOM  |  |
| V-432002    | AXLE FRONT WITH NUT                        | SET  |  |
| V-432003    | AXLE REAR FEMALE AND MALE SCREW            | SET  |  |
| V-432014    | BACK REST                                  | EACH |  |
| V-432026    | BAG                                        | EACH |  |
| V-432032    | BAR (2PCS)