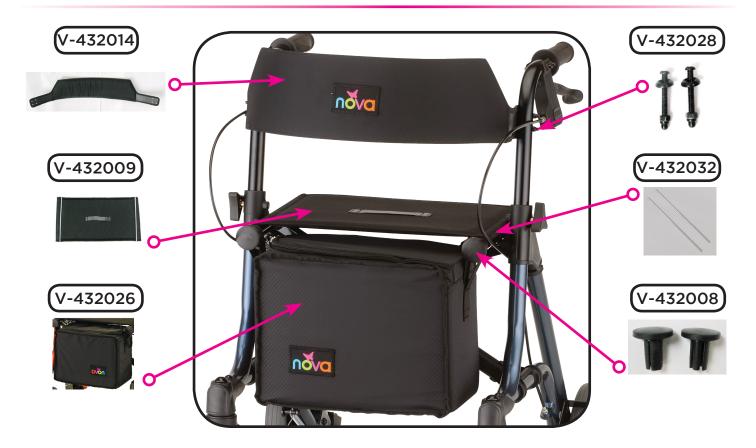

### Seat & Backrest

# Wheel & Lower Assembly Components

|             | Item Number 4320                           |      |  |
|-------------|--------------------------------------------|------|--|
|             | Forté 20                                   |      |  |
| nova        | SERIAL # BEGINNING WITH "NV"               |      |  |
| ITEM NUMBER | DESCRIPTION                                | UOM  |  |
| V-432002    | AXLE FRONT WITH NUT                        | SET  |  |
| V-432003    | AXLE REAR FEMALE AND MALE SCREW            | SET  |  |
| V-432014    | BACK REST                                  | EACH |  |
| V-432026    | BAG                                        | EACH |  |
| V-432032    | BAR (2PCS) FOR SEAT                        | PAIR |  |
| V-432004    | BEARINGS FOR 8" WHEEL WITH SPACERS (PAIR)  | PAIR |  |
| V-432031    | BEARINGS WITH SPACER FOR FRONT SWIVEL FORK | SET  |  |
| V-432001    | BRAKE ASSEMBLY W/ CABLE & COVER            | EACH |  |
| P-CABLE     | BRAKE CABLE (PAIR)                         | PAIR |  |
| P-TKC015    | BRAKE CABLE HOLDER                         | EACH |  |
| V42087      | BRAKE SHOE                                 | EACH |  |
| JN-490004   | COVER FOR CABLE                            | EACH |  |
| P40013      | CRIMP FOR STEEL CABLE (PAIR)               | PAIR |  |
| V-432036    | CROSSBAR SUPPORT (PAIR)                    | PAIR |  |
| V-432035    | CROSSBAR SUPPORT (PAIR)                    | EACH |  |
| V-432019    | FORK ATTACHMENT WITH SCREW                 | EACH |  |
| V-432015    | FORK BOTTOM HALF WITH SWIVEL BEARING       | EACH |  |
| V-432033    | FRAME ATTACHMENT LEFT                      | EACH |  |
| V-432034    | FRAME ATTACHMENT RIGHT                     | EACH |  |
| V-432010    | GRIPS (PAIR)                               | PAIR |  |
| V-432011    | HANDLE BAR FOR THE LEFT SIDE               | EACH |  |
| V-432012    | HANDLE BAR FOR THE RIGHT SIDE              | EACH |  |
| V-432017    | KNOB LOCKING RELEASE FOR FOLDING MECH      | EACH |  |
| P-TKW1212   | KNOB WITH SCREW FOR HANDLE HEIGHT          | EACH |  |
| P42012      | NUT FOR BRAKE SHOE SCREW                   | EACH |  |
| V-432008    | PLUG FOR SEAT (PAIR)                       | PAIR |  |

|             | Item Number 4320                          |      |  |
|-------------|-------------------------------------------|------|--|
| nova        | Forté 20                                  |      |  |
|             | SERIAL # BEGINNING WITH "NV"              |      |  |
| ITEM NUMBER | DESCRIPTION                               | UOM  |  |
| P40047      | REFLECTOR FOR BRAKE HANDLE                | PAIR |  |
| P40103      | SCREW & NUT (PAIR) TO ATTACH BRAKE HANDLE | PAIR |  |
| P42015      | SCREW FOR BRAKE SHOE                      | EACH |  |
| V-432028    | SCREW SET FOR BACKREST                    | PAIR |  |
| V-432021    | SCREW SET FOR CENTER OF FOLDING MECH      | SET  |  |
| V-432020    | SCREW SET FOR CROSSBAR SUPPORT            | PAIR |  |
| V-432016    | SCREW SET FOR FRONT FORK                  | SET  |  |
| P40007      | SCREW TO ADJUST CABLE TENSION             | EACH |  |
| V-432009    | SEAT                                      | EACH |  |
| P42013      | SPRING FOR BRAKE (PAIR)                   | PAIR |  |
| V-432013    | TOE KICK (PAIR)                           | PAIR |  |
| V42074D     | WHEEL 8"                                  | EACH |  |
| P40014      | WHITE PLASTIC WASHER FOR BRAKE            | EACH |  |