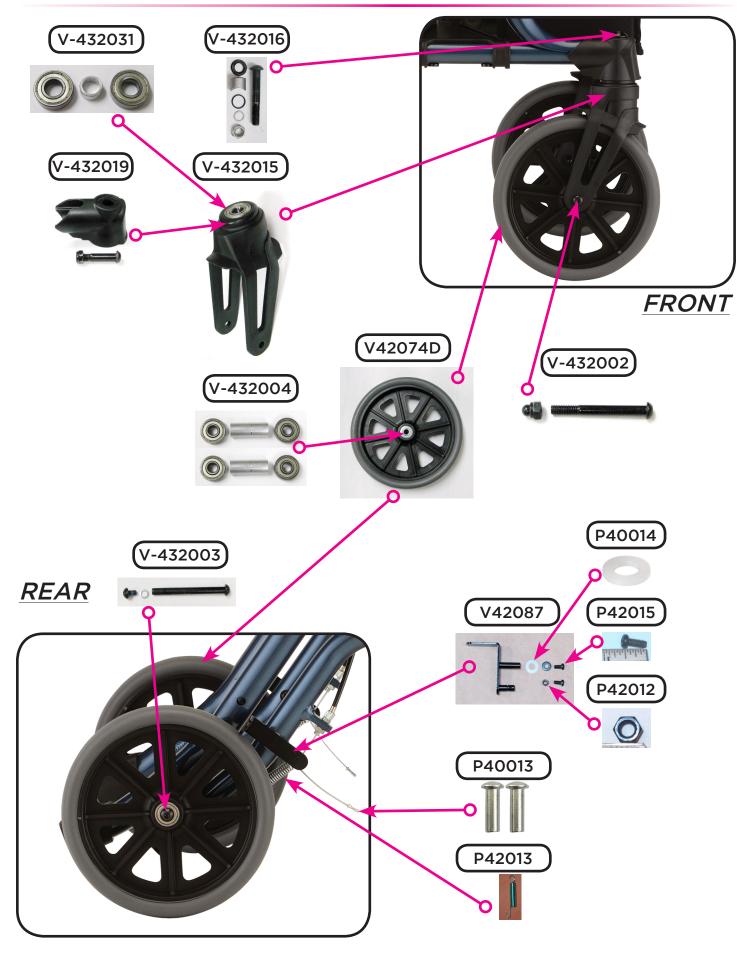

# Wheel & Lower Assembly Components

|             | Item Number 4320                           |      |  |
|-------------|--------------------------------------------|------|--|
|             | Forté 20                                   |      |  |
| nova        | SERIAL # BEGINNING WITH "NV"               |      |  |
| ITEM NUMBER | DESCRIPTION                                | UOM  |  |
| V-432002    | AXLE FRONT WITH NUT                        | SET  |  |
| V-432003    | AXLE REAR FEMALE AND MALE SCREW            | SET  |  |
| V-432014    | BACK REST                                  | EACH |  |
| V-432026    | BAG                                        | EACH |  |
| V-432032    | BAR (2PCS) FOR SEAT                        | PAIR |  |
| V-432004    | BEARINGS FOR 8" WHEEL WITH SPACERS (PAIR)  | PAIR |  |
| V-432031    | BEARINGS WITH SPACER FOR FRONT SWIVEL FORK | SET  |  |
| V-432001    | BRAKE ASSEMBLY W/ CABLE & COVER            | EACH |  |
| P-CABLE     | BRAKE CABLE (PAIR)                         | PAIR |  |
| P-TKC015    | BRAKE CABLE HOLDER                         | EACH |  |
| V42087      | BRAKE SHOE                                 | EACH |  |
| JN-490004   | COVER FOR CABLE                            | EACH |  |
| P40013      | CRIMP FOR STEEL CABLE (PAIR)               | PAIR |  |
| V-432036    | CROSSBAR SUPPORT (PAIR)                    | PAIR |  |
| V-432035    | CROSSBAR SUPPORT (PAIR)                    | EACH |  |
| V-432019    | FORK ATTACHMENT WITH SCREW                 | EACH |  |
| V-432015    | FORK BOTTOM HALF WITH SWIVEL BEARING       | EACH |  |
| V-432033    | FRAME ATTACHMENT LEFT                      | EACH |  |
| V-432034    | FRAME ATTACHMENT RIGHT                     | EACH |  |
| V-432010    | GRIPS (PAIR)                               | PAIR |  |
| V-432011    | HANDLE BAR FOR THE LEFT SIDE               | EACH |  |
| V-432012    | HANDLE BAR FOR THE RIGHT SIDE              | EACH |  |
| V-432017    | KNOB LOCKING RELEASE FOR FOLDING MECH      | EACH |  |
| P-TKW1212   | KNOB WITH SCREW FOR HANDLE HEIGHT          | EACH |  |
| P42012      | NUT FOR BRAKE SHOE SCREW                   | EACH |  |
| V-432008    | PLUG FOR SEAT (PAIR)                       | PAIR |  |

|             | Item Number 4320                          |      |  |
|-------------|-------------------------------------------|------|--|
| nova        | Forté 20                                  |      |  |
|             | SERIAL # BEGINNING WITH "NV"              |      |  |
| ITEM NUMBER | DESCRIPTION                               | UOM  |  |
| P40047      | REFLECTOR FOR BRAKE HANDLE                | PAIR |  |
| P40103      | SCREW & NUT (PAIR) TO ATTACH BRAKE HANDLE | PAIR |  |
| P42015      | SCREW FOR BRAKE SHOE                      | EACH |  |
| V-432028    | SCREW SET FOR BACKREST                    | PAIR |  |
| V-432021    | SCREW SET FOR CENTER OF FOLDING MECH      | SET  |  |
| V-432020    | SCREW SET FOR CROSSBAR SUPPORT            | PAIR |  |
| V-432016    | SCREW SET FOR FRONT FORK                  | SET  |  |
| P40007      | SCREW TO ADJUST CABLE TENSION             | EACH |  |
| V-432009    | SEAT                                      | EACH |  |
| P42013      | SPRING FOR BRAKE (PAIR)                   | PAIR |  |
| V-432013    | TOE KICK (PAIR)                           | PAIR |  |
| V42074D     | WHEEL 8"                                  | EACH |  |
| P40014      | WHITE PLASTIC WASHER FOR BRAKE            | EACH |  |