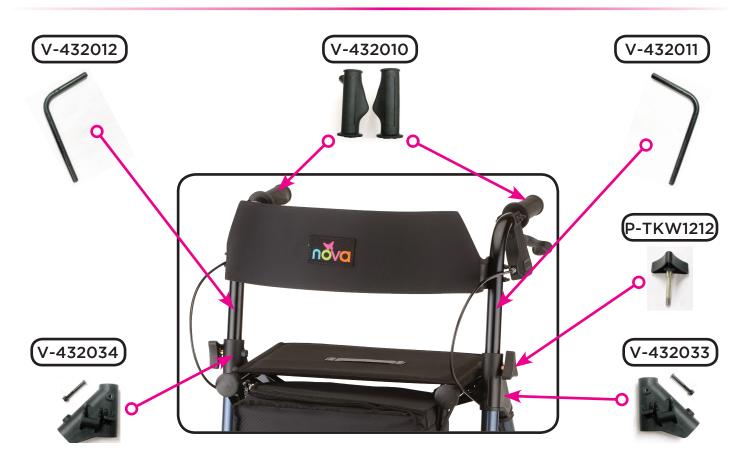

20DB, 4320RD Serial # Starting "NV"



**CARE • QUALITY • INNOVATION** 



CONTACT US! We're here to help info@novajoy.com 1800 557 6682 novajoy.com

Revised on February 5, 2019

### An important note from



Many parts listed and/or pictured on this breakdown may appear to be identical to the part(s) required but may actually be different, due to slight dimensional changes.

Please verify that the serial number on your rolling walker corresponds with the serial number series denoted in the below parts list. The serial number is located on a sticker that is attached to the frame under the seat (**see Figure 1**).

If you need further assistance, please call our customer service team at (800) 557-6682.



#### Thank you!

Figure 1

## Hand Brake Mechanism



**Upper Assembly Components** 



### Seat & Backrest



# Folding Mechanism And Toe Kick



# Wheel & Lower Assembly Components



|             | Item Number 4320                           |      |  |
|-------------|--------------------------------------------|------|--|
|             | Forté 20                                   |      |  |
| nova        | SERIAL # BEGINNING WITH "NV"               |      |  |
| ITEM NUMBER | DESCRIPTION                                | UOM  |  |
| V-432002    | AXLE FRONT WITH NUT                        | SET  |  |
| V-432003    | AXLE REAR FEMALE AND MALE SCREW            | SET  |  |
| V-432014    | BACK REST                                  | EACH |  |
| V-432026    | BAG                                        | EACH |  |
| V-432032    | BAR (2PCS) FOR SEAT                        |