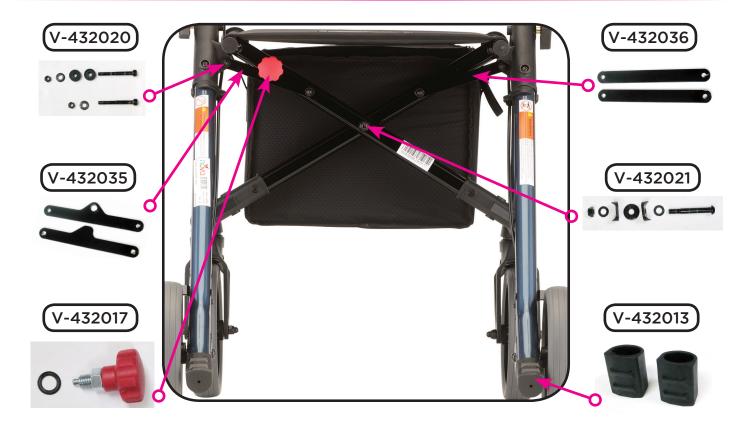

# Folding Mechanism And Toe Kick

# Wheel & Lower Assembly Components

|             | Item Number 4320                           |      |  |
|-------------|--------------------------------------------|------|--|
|             | Forté 20                                   |      |  |
| nova        | SERIAL # BEGINNING WITH "NV"               |      |  |
| ITEM NUMBER | DESCRIPTION                                | UOM  |  |
| V-432002    | AXLE FRONT WITH NUT                        | SET  |  |
| V-432003    | AXLE REAR FEMALE AND MALE SCREW            | SET  |  |
| V-432014    | BACK REST                                  | EACH |  |
| V-432026    | BAG                                        | EACH |  |
| V-432032    | BAR (2PCS) FOR SEAT                        | PAIR |  |
| V-432004    | BEARINGS FOR 8" WHEEL WITH SPACERS (PAIR)  | PAIR |  |
| V-432031    | BEARINGS WITH SPACER FOR FRONT SWIVEL FORK | SET  |  |
| V-432001    | BRAKE ASSEMBLY W/ CABLE & COVER            | EACH |  |
| P-CABLE     | BRAKE CABLE (PAIR)                         | PAIR |  |
| P-TKC015    | BRAKE CABLE HOLDER                         | EACH |  |
| V42087      | BRAKE SHOE                                 | EACH |  |
| JN-490004   | COVER FOR CABLE                            | EACH |  |
| P40013      | CRIMP FOR STEEL CABLE (PAIR)               | PAIR |  |
| V-432036    | CROSSBAR SUPPORT (PAIR)                    | PAIR |  |
| V-432035    | CROSSBAR SUPPORT (PAIR)                    | EACH |  |
| V-432019    | FORK ATTACHMENT WITH SCREW                 | EACH |  |
| V-432015    | FORK BOTTOM HALF WITH SWIVEL BEARING       | EACH |  |
| V-432033    | FRAME ATTACHMENT LEFT                      | EACH |  |
| V-432034    | FRAME ATTACHMENT RIGHT                     | EACH |  |
| V-432010    | GRIPS (PAIR)                               | PAIR |  |
| V-432011    | HANDLE BAR FOR THE LEFT SIDE               | EACH |  |
| V-432012    | HANDLE BAR FOR THE RIGHT SIDE              | EACH |  |
| V-432017    | KNOB LOCKING RELEASE FOR FOLDING MECH      | EACH |  |
| P-TKW1212   | KNOB WITH SCREW FOR HANDLE HEIGHT          | EACH |  |
| P42012      | NUT FOR BRAKE SHOE SCREW                   | EACH |  |
| V-432008    | PLUG FOR SEAT (PAIR)                       | PAIR |  |

|             | Item Number 4320                          |      |  |
|-------------|-------------------------------------------|------|--|
| nova        | Forté 20                                  |      |  |
|             | SERIAL # BEGINNING WITH "NV"              |      |  |
| ITEM NUMBER | DESCRIPTION                               | UOM  |  |
| P40047      | REFLECTOR FOR BRAKE HANDLE                | PAIR |  |
| P40103      | SCREW & NUT (PAIR) TO ATTACH BRAKE HANDLE | PAIR |  |
| P42015      | SCREW FOR BRAKE SHOE                      | EACH |  |
| V-432028    | SCREW SET FOR BACKREST                    | PAIR |  |
| V-432021    | SCREW SET FOR CENTER OF FOLDING MECH      | SET  |  |
| V-432020    | SCREW SET FOR CROSSBAR SUPPORT            | PAIR |  |
| V-432016    | SCREW SET FOR FRONT FORK                  | SET  |  |
| P40007      | SCREW TO ADJUST CABLE TENSION             | EACH |  |
| V-432009    | SEAT                                      | EACH |  |
| P42013      | SPRING FOR BRAKE (PAIR)                   | PAIR |  |
| V-432013    | TOE KICK (PAIR)                           | PAIR |  |
| V42074D     | WHEEL 8"                                  | EACH |  |
| P40014      | WHITE PLASTIC WASHER FOR BRAKE            | EACH |  |