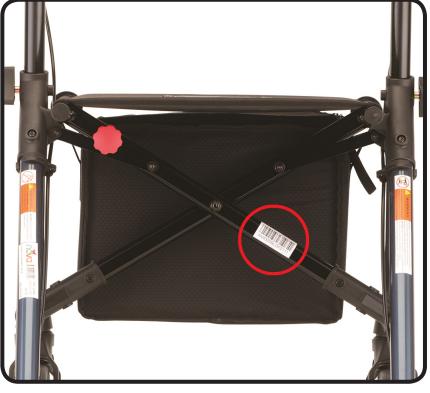

### An important note from

Many parts listed and/or pictured on this breakdown may appear to be identical to the part(s) required but may actually be different, due to slight dimensional changes.

Please verify that the serial number on your rolling walker corresponds with the serial number series denoted in the below parts list. The serial number is located on a sticker that is attached to the frame under the seat (**see Figure 1**).

#### Thank you!

Figure 1